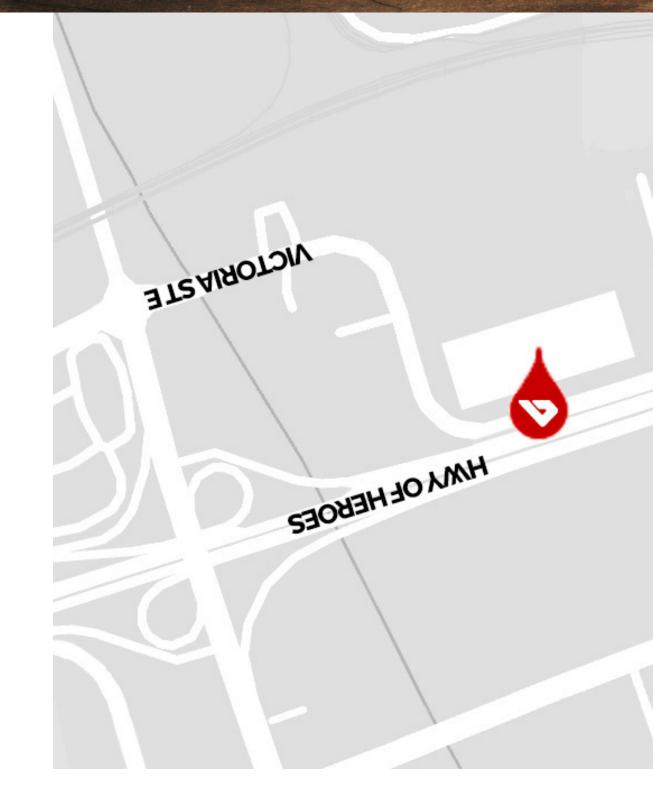

Visit aspireclimbing.com/waiver or scan the QR code to fill out the waiver form:

Please arrive 5-10 minutes early for check-in.

Aspire Climbing Whitby is located on 1400 Victoria St. East. Lots of free parking in designated spots!